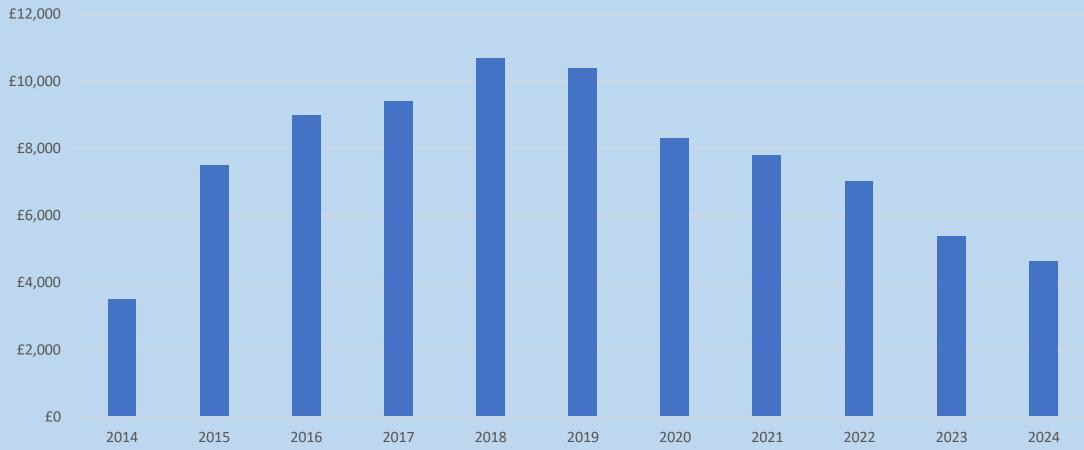

## OLS Voucher Scheme 2014-2024

| 2014   | 2015   | 2016   | 2017   | 2018    | 2019    | 2020   | 2021   | 2022   | 2023   | 2024   |
|--------|--------|--------|--------|---------|---------|--------|--------|--------|--------|--------|
| £3,500 | £7,500 | £9,000 | £9,400 | £10,700 | £10,400 | £8,292 | £7,801 | £7,011 | £5,368 | £4,634 |

TOTAL £83,601!

#### Voucher Scheme Funds Raised

#### Voucher Scheme Continued...

- Currently 43 families participating in the scheme
- This time last year, we had 54 families down by 11
- Every year families will leave (Y6) so we always need new joiners